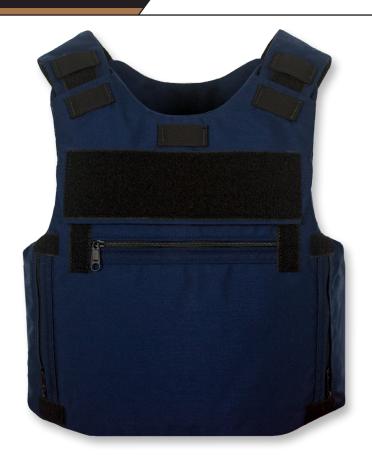

## **CLEAN FRONT**

- Accepts all GH concealable panels
- · Clean design with plate and external pockets for full functionality
- · Center chest pocket with zipper closure
- Two large side-accessible pockets with zipper closures
- · Durable 500 denier Cordura Nylon outer material
- Front and rear top-loading plate pockets accept 5x7", 5x8", 7x9", 8x10", and 10x12" special threat and hard armor plates (size restrictions apply)
- · Overlapping shoulder and back-to-front side closures offer up to 3" of adjustment utilizing durable high-profile hook and loop
- Front and rear 3x10" loop for ID attachment (IDs sold separately)
- Mic tabs at shoulders and center chest
- · Internal cummerbund for secure fit
- · Easy and secure body-side panel access
- · Ballistic suspension for proper panel alignment prevents sagging and curling