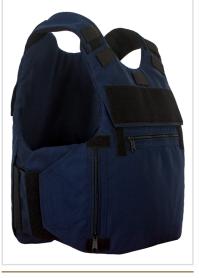

anels
- · Clean design with plate and external pockets for full functionality
- · Center chest pocket with zipper closure
- Two large side-accessible pockets with zipper closures
- · Durable 500 denier Cordura Nylon outer material
- Front and rear top-loading plate pockets accept 5x7", 5x8", 7x9", 8x10", and 10x12" special threat and hard armor plates (size restrictions apply)
- · Overlapping shoulder and back-to-front side closures offer up to 3" of adjustment utilizing durable high-profile hook and loop
- Front and rear 3x10" loop for ID attachment (IDs sold separately)
- Mic tabs at shoulders and center chest
- · Internal cummerbund for secure fit
- · Easy and secure body-side panel access
- · Ballistic suspension for proper panel alignment prevents sagging and curling

## **VIEWS**





**BACK** SIDE

## **COLORS**





COYOTE



**BI UF** 



**GRFFN** 

BLACK DARK NAVY

**OD GREEN** 

RED