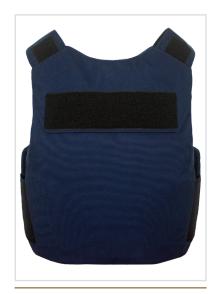

panels
- · Clean design with plate and external pockets for full functionality
- · Center chest pocket with zipper closure
- Two large side-accessible pockets with zipper closures
- · Durable 500 denier Cordura Nylon outer material
- Front and rear top-loading plate pockets accept 5x7", 5x8", 7x9", 8x10", and 10x12" special threat and hard armor plates (size restrictions apply)
- · Overlapping shoulder and back-to-front side closures offer up to 3" of adjustment utilizing durable high-profile hook and loop
- Front and rear 3x10" loop for ID attachment (IDs sold separately)
- Mic tabs at shoulders and center chest
- · Internal cummerbund for secure fit
- · Easy and secure body-side panel access
- · Ballistic suspension for proper panel alignment prevents sagging and curling

## **VIEWS**





**BACK** SIDE

## **COLORS**





COYOTE



**BI UF** 



**GRFFN** 

BLACK DARK NAVY

**OD GREEN** 

RED