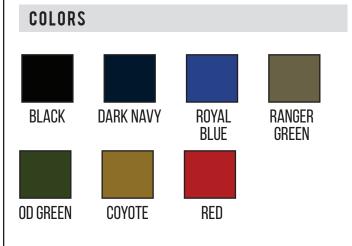

## CFC.S

## **CLEAN FRONT** SLICK



## VIEWS





- · Accepts all GH concealable panels
- Clean design without external pockets for a smooth appearance
- Durable 500 denier Cordura Nylon outer material
- Front and rear top-loading plate pockets accept 5x7", 5x8", 7x9", 8x10", and 10x12" special threat and hard armor plates (size restrictions apply)
- Overlapping shoulder and back-to-front side closures offer up to 3" of adjustment utilizing durable high-profile hook and loop
- Front and rear 3x10" loop for ID attachment (IDs sold separately)
- $\cdot\,$  Mic tabs at shoulders and center chest
- Internal cummerbund for secure fit
- $\cdot\,$  Easy and secure body-side panel access
- Ballistic suspension for proper panel alignment prevents sagging and curling





1 Sentry Drive | PO Box 280 | Dover, TN 37058 (866) 920-5940 | www.gharmorsystems.com

## READY IS THE ONLY OPTION.