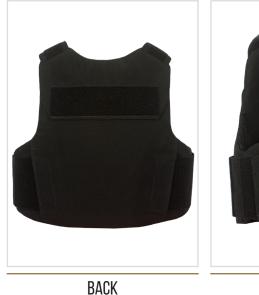

## VIEWS

- · Accepts all GH concealable panels
- Clean design without external pockets for a smooth appearance
- Durable 500 denier Cordura Nylon outer material
- Front and rear top-loading plate pockets accept 5x7", 5x8", 7x9", 8x10", and 10x12" special threat and hard armor plates (size restrictions apply)
- Overlapping shoulder and back-to-front side closures offer up to 3" of adjustment utilizing durable high-profile hook and loop
- Front and rear 3x10" loop for ID attachment (IDs sold separately)
- $\cdot\,$  Mic tabs at shoulders and center chest
- Internal cummerbund for secure fit
- $\cdot\,$  Easy and secure body-side panel access
- Ballistic suspension for proper panel alignment prevents sagging and curling