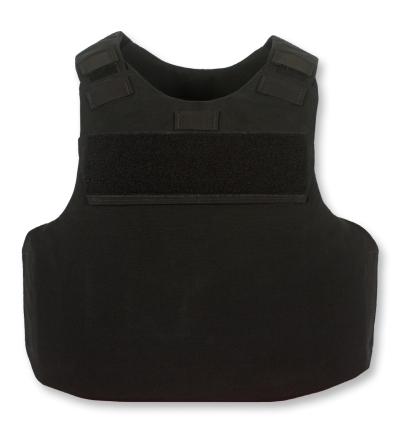

## VIEWS

- · Accepts all GH concealable panels
- Clean design without external pockets for a smooth appearance
- Durable 500 denier Cordura Nylon outer material
- Front and rear top-loading plate pockets accept 5x7", 5x8", 7x9", 8x10", and 10x12" special threat and hard armor plates (size restrictions apply)
- Overlapping shoulder and back-to-front side closures offer up to 3" of adjustment utilizing durable high-profile hook and loop
- Front and rear 3x10" loop for ID attachment (IDs sold separately)
- $\cdot\,$  Mic tabs at shoulders and center chest
- Internal cummerbund for secure fit
- $\cdot\,$  Easy and secure body-side panel access
- Ballistic suspension for proper panel alignment prevents sagging and curling