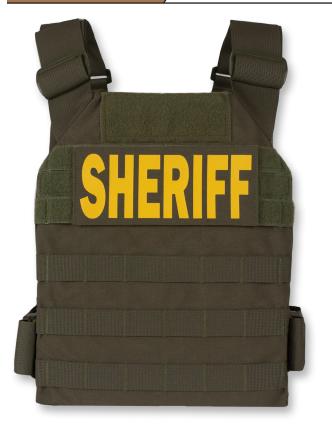

## TACTICAL PLATE HARNESS

• Front and rear 10x12" plate pockets

- · Available in Shooter's Cut or Full Cut front configuration
- Available in Standard and Slim design for secure plate insertion
- Durable 1000 denier Cordura nylon with MOLLE attachment system
- Front and rear Velcro<sup>®</sup> brand loop for accessory attachment
- Rear drag strap for emergency extraction
- Optional padded shoulder attachment with spacer mesh for added comfort and weight distribution
- Optional front and rear ID's (Shooter's Cut 3x7" or Full Cut 3x9")
- · Optional soft armor plate backers

## **OPTIONAL FEATURES**

PADDED SHOULDERS

COLORS

VIEWS

SHERIFF

BACK