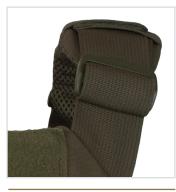

## TACTICAL PLATE HARNESS

• Front and rear 10x12" plate pockets

- · Available in Shooter's Cut or Full Cut front configuration
- Available in Standard and Slim design for secure plate insertion
- Durable 1000 denier Cordura nylon with MOLLE attachment system
- Front and rear Velcro<sup>®</sup> brand loop for accessory attachment
- Rear drag strap for emergency extraction
- Optional padded shoulder attachment with spacer mesh for added comfort and weight distribution
- Optional front and rear ID's (Shooter's Cut 3x7" or Full Cut 3x9")
- · Optional soft armor plate backers

## **OPTIONAL FEATURES**

PADDED SHOULDERS

COLORS

VIEWS

SHERIFF

BACK