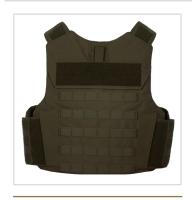

## TACTICAL CUMMERBUND MOLLE

- · Accepts all GH concealable panels
- External tactical carrier with MOLLE webbing and cummerbund closure
- External 360° adjustable cummerbund with front closure includes MOLLE webbing and accepts optional soft armor inserts
- · Durable 500 and 1000 denier Cordura Nylon outer materials
- Front and rear top-loading plate pockets accept 5x7", 5x8", 7x9", 8x10", and 10x12" special threat and hard armor plates (size restrictions apply)
- · Overlapping shoulder closures offer up to 3" of adjustment utilizing durable high-profile hook and loop
- Front and rear 3x10" loop for ID attachment (IDs sold separately)
- · Rear telescoping drag strap for emergency extraction
- Mic tabs at shoulders and center chest
- · Internal cummerbund for secure fit
- · Easy and secure body-side panel access
- · Ballistic suspension for proper panel alignment prevents sagging and curling

## **FEATURES**

BACK

SIDE

**CUMMERBUND CLOSURE** 

REAR DRAG STRAP