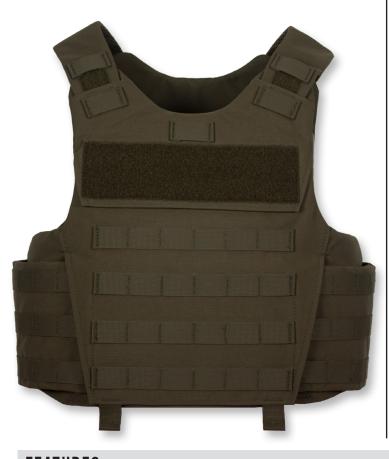

## TACTICAL CUMMERBUND MOLLE

- · Accepts all GH concealable panels
- External tactical carrier with MOLLE webbing and cummerbund closure
- External 360° adjustable cummerbund with front closure includes MOLLE webbing and accepts optional soft armor inserts
- · Durable 500 and 1000 denier Cordura Nylon outer materials
- Front and rear top-loading plate pockets accept 5x7", 5x8", 7x9", 8x10", and 10x12" special threat and hard armor plates (size restrictions apply)
- · Overlapping shoulder closures offer up to 3" of adjustment utilizing durable high-profile hook and loop
- Front and rear 3x10" loop for ID attachment (IDs sold separately)
- · Rear telescoping drag strap for emergency extraction
- Mic tabs at shoulders and center chest
- · Internal cummerbund for secure fit
- · Easy and secure body-side panel access
- · Ballistic suspension for proper panel alignment prevents sagging and curling

## **FEATURES**

BACK

SIDE

**CUMMERBUND CLOSURE** 

REAR DRAG STRAP