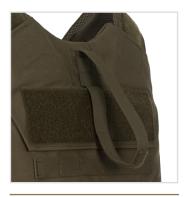

## TACTICAL CUMMERBUND MOLLE

- · Accepts all GH concealable panels
- External tactical carrier with MOLLE webbing and cummerbund closure
- External 360° adjustable cummerbund with front closure includes MOLLE webbing and accepts optional soft armor inserts
- · Durable 500 and 1000 denier Cordura Nylon outer materials
- Front and rear top-loading plate pockets accept 5x7", 5x8", 7x9", 8x10", and 10x12" special threat and hard armor plates (size restrictions apply)
- · Overlapping shoulder closures offer up to 3" of adjustment utilizing durable high-profile hook and loop
- Front and rear 3x10" loop for ID attachment (IDs sold separately)
- · Rear telescoping drag strap for emergency extraction
- Mic tabs at shoulders and center chest
- · Internal cummerbund for secure fit
- · Easy and secure body-side panel access
- · Ballistic suspension for proper panel alignment prevents sagging and curling

## **FEATURES**

BACK

SIDE

**CUMMERBUND CLOSURE** 

REAR DRAG STRAP