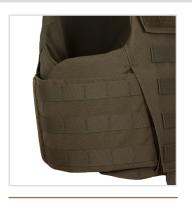

## TACTICAL CUMMERBUND MOLLE

- · Accepts all GH concealable panels
- External tactical carrier with MOLLE webbing and cummerbund closure
- External 360° adjustable cummerbund with front closure includes MOLLE webbing and accepts optional soft armor inserts
- · Durable 500 and 1000 denier Cordura Nylon outer materials
- Front and rear top-loading plate pockets accept 5x7", 5x8", 7x9", 8x10", and 10x12" special threat and hard armor plates (size restrictions apply)
- · Overlapping shoulder closures offer up to 3" of adjustment utilizing durable high-profile hook and loop
- Front and rear 3x10" loop for ID attachment (IDs sold separately)
- · Rear telescoping drag strap for emergency extraction
- Mic tabs at shoulders and center chest
- · Internal cummerbund for secure fit
- · Easy and secure body-side panel access
- · Ballistic suspension for proper panel alignment prevents sagging and curling

## **FEATURES**

BACK

SIDE

**CUMMERBUND CLOSURE** 

REAR DRAG STRAP