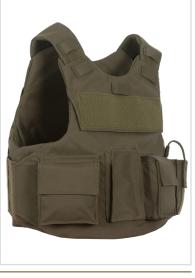

## TACTICAL OUTER FIXED POCKET

- Accepts all GH concealable panels
- External tactical carrier with fixed pockets front and rear
- · Fixed pockets include front utility, pen/ flashlight, triple mag, universal radio, and rear double handcuff
- · Durable 500 denier Cordura Nylon outer material
- Front and rear top-loading plate pockets accept 5x7", 5x8", 7x9", 8x10", and 10x12" special threat and hard armor plates (size restrictions apply)
- Overlapping shoulder and back-to-front side closures offer up to 3" of adjustment utilizing durable high-profile hook and loop
- Front and rear 3x10" loop for ID attachment (IDs sold separately)
- Mic tabs at shoulders and center chest
- · Internal cummerbund for secure fit
- · Easy and secure body-side panel access
- · Ballistic suspension for proper panel alignment prevents sagging and curling

## **VIEWS**

**COLORS** 

**GRFFN** 

DARK NAVY

**BI UF** 

**OD GREEN** 

COYOTE

RED