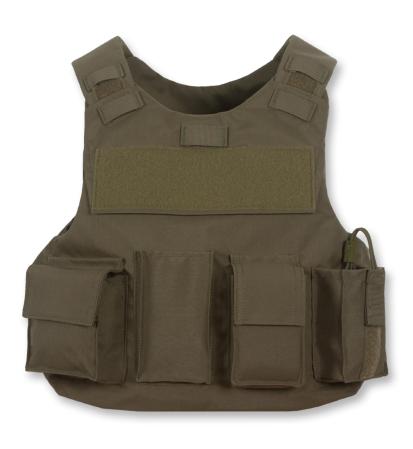

## TACTICAL OUTER FIXED POCKET

- Accepts all GH concealable panels
- External tactical carrier with fixed pockets front and rear
- · Fixed pockets include front utility, pen/ flashlight, triple mag, universal radio, and rear double handcuff
- · Durable 500 denier Cordura Nylon outer material
- Front and rear top-loading plate pockets accept 5x7", 5x8", 7x9", 8x10", and 10x12" special threat and hard armor plates (size restrictions apply)
- Overlapping shoulder and back-to-front side closures offer up to 3" of adjustment utilizing durable high-profile hook and loop
- Front and rear 3x10" loop for ID attachment (IDs sold separately)
- Mic tabs at shoulders and center chest
- · Internal cummerbund for secure fit
- · Easy and secure body-side panel access
- · Ballistic suspension for proper panel alignment prevents sagging and curling

## **VIEWS**

**COLORS** 

**GRFFN** 

DARK NAVY

**BI UF** 

**OD GREEN** 

COYOTE

RED