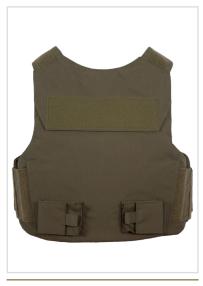

## TACTICAL OUTER FIXED POCKET

- Accepts all GH concealable panels
- External tactical carrier with fixed pockets front and rear
- · Fixed pockets include front utility, pen/ flashlight, triple mag, universal radio, and rear double handcuff
- · Durable 500 denier Cordura Nylon outer material
- Front and rear top-loading plate pockets accept 5x7", 5x8", 7x9", 8x10", and 10x12" special threat and hard armor plates (size restrictions apply)
- Overlapping shoulder and back-to-front side closures offer up to 3" of adjustment utilizing durable high-profile hook and loop
- Front and rear 3x10" loop for ID attachment (IDs sold separately)
- Mic tabs at shoulders and center chest
- · Internal cummerbund for secure fit
- · Easy and secure body-side panel access
- · Ballistic suspension for proper panel alignment prevents sagging and curling

## **VIEWS**

**COLORS** 

**GRFFN** 

DARK NAVY

**BI UF** 

**OD GREEN** 

COYOTE

RED

**BACK** SIDE