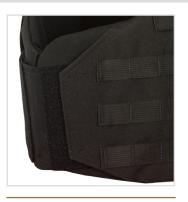

## TACTICAL RESPONSE MOLLE

- · Accepts all GH concealable panels
- External tactical carrier with MOLLE webbing
- Durable 500 and 1000 denier Cordura Nylon outer materials
- Front and rear top-loading plate pockets accept 5x7", 5x8", 7x9", 8x10", and 10x12" special threat and hard armor plates (size restrictions apply)
- Overlapping shoulder and back-to-front side closures offer up to 3" of adjustment utilizing durable highprofile hook and loop
- Front and rear 3x10" loop for ID attachment (IDs sold separately)
- Rear telescoping drag strap for emergency extraction
- · Mic tabs at shoulders and center chest
- $\cdot$  Internal cummerbund for secure fit
- Easy and secure body-side panel access
- Ballistic suspension for proper panel alignment prevents sagging and curling

## **FEATURES**

BACK

SIDE

SIDE CLOSURE

REAR DRAG STRAP