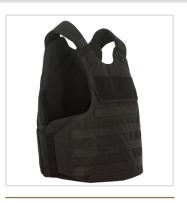

## TACTICAL RESPONSE MOLLE

- · Accepts all GH concealable panels
- External tactical carrier with MOLLE webbing
- Durable 500 and 1000 denier Cordura Nylon outer materials
- Front and rear top-loading plate pockets accept 5x7", 5x8", 7x9", 8x10", and 10x12" special threat and hard armor plates (size restrictions apply)
- Overlapping shoulder and back-to-front side closures offer up to 3" of adjustment utilizing durable highprofile hook and loop
- Front and rear 3x10" loop for ID attachment (IDs sold separately)
- Rear telescoping drag strap for emergency extraction
- · Mic tabs at shoulders and center chest
- $\cdot$  Internal cummerbund for secure fit
- Easy and secure body-side panel access
- Ballistic suspension for proper panel alignment prevents sagging and curling

## **FEATURES**

BACK

SIDE

SIDE CLOSURE

REAR DRAG STRAP