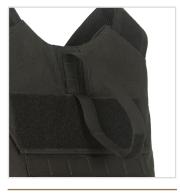

## TACTICAL RESPONSE MOLLE

- · Accepts all GH concealable panels
- External tactical carrier with MOLLE webbing
- Durable 500 and 1000 denier Cordura Nylon outer materials
- Front and rear top-loading plate pockets accept 5x7", 5x8", 7x9", 8x10", and 10x12" special threat and hard armor plates (size restrictions apply)
- Overlapping shoulder and back-to-front side closures offer up to 3" of adjustment utilizing durable highprofile hook and loop
- Front and rear 3x10" loop for ID attachment (IDs sold separately)
- Rear telescoping drag strap for emergency extraction
- · Mic tabs at shoulders and center chest
- $\cdot$  Internal cummerbund for secure fit
- Easy and secure body-side panel access
- Ballistic suspension for proper panel alignment prevents sagging and curling

## **FEATURES**

BACK

SIDE

SIDE CLOSURE

REAR DRAG STRAP