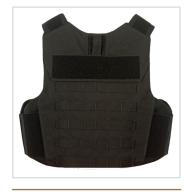

## TACTICAL RESPONSE MOLLE

- · Accepts all GH concealable panels
- External tactical carrier with MOLLE webbing
- Durable 500 and 1000 denier Cordura Nylon outer materials
- Front and rear top-loading plate pockets accept 5x7", 5x8", 7x9", 8x10", and 10x12" special threat and hard armor plates (size restrictions apply)
- Overlapping shoulder and back-to-front side closures offer up to 3" of adjustment utilizing durable highprofile hook and loop
- Front and rear 3x10" loop for ID attachment (IDs sold separately)
- Rear telescoping drag strap for emergency extraction
- · Mic tabs at shoulders and center chest
- $\cdot$  Internal cummerbund for secure fit
- Easy and secure body-side panel access
- Ballistic suspension for proper panel alignment prevents sagging and curling

## **FEATURES**

BACK

SIDE

SIDE CLOSURE

REAR DRAG STRAP