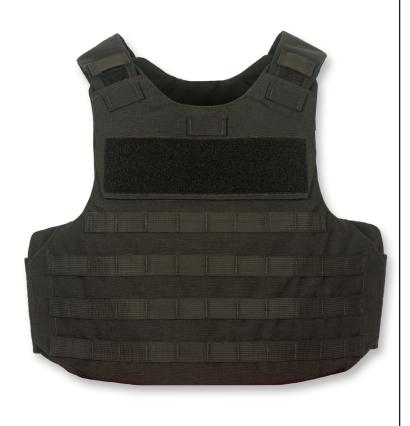

## TACTICAL RESPONSE MOLLE

- · Accepts all GH concealable panels
- External tactical carrier with MOLLE webbing
- Durable 500 and 1000 denier Cordura Nylon outer materials
- Front and rear top-loading plate pockets accept 5x7", 5x8", 7x9", 8x10", and 10x12" special threat and hard armor plates (size restrictions apply)
- Overlapping shoulder and back-to-front side closures offer up to 3" of adjustment utilizing durable highprofile hook and loop
- Front and rear 3x10" loop for ID attachment (IDs sold separately)
- Rear telescoping drag strap for emergency extraction
- · Mic tabs at shoulders and center chest
- $\cdot$  Internal cummerbund for secure fit
- Easy and secure body-side panel access
- Ballistic suspension for proper panel alignment prevents sagging and curling

## **FEATURES**

BACK

SIDE

SIDE CLOSURE

REAR DRAG STRAP