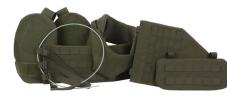

### ATLAS ACCESSORIES

- · Collar and Throat Protectors
- · Groin Protector
- · Lower Back Protector

- Bicep Protectors
- · Cummerbund
- · Side Plate Pockets 6x6" or 6x8"
- · Quick Release System

## **ACCESSORIES**

Throat and Collar Protectors

Bicep Protectors

Cummberbund

- · Side Plate Pockets 6x6" or 6x8"
- · Quick Release System

Groin Protector