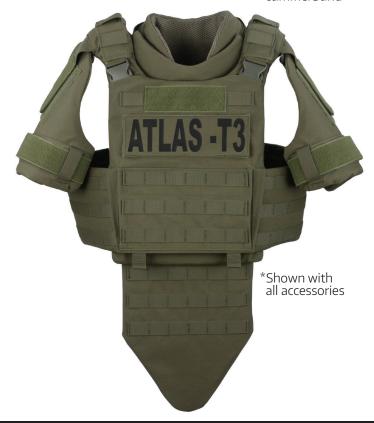

## **ATLAS T7** FULL COVERAGE

Part of the Atlas Tactical Series, the Atlas T7 Full Coverage Tactical Vest is designed for operators that require lightweight protective coverage and high-speed mobility. Engineered as a scalable ballistic platform with optional quick release functionality and a range of accessories that are compatible with all Atlas series vests. The Atlas T7 offers a low-profile solution that is fully customizable with soft and hard armor inserts for mission-specific adaptability.

\*Shown with cummerbund

### STANDARD ON ALL ATLAS MODELS

- · Available in all Level IIIA ballistic packages
- Construction utilizes dual 1000/500 denier Cordura nylon with urethane/water-repellent coating for durability
- Front and rear 3x9" VELCRO® brand loop for ID attachment
- Bottom-loading 10x12" front and rear plate pockets with plate-leveling system (Small accepts 8x10" plates)
- · Spacer mesh on body side for ventilation and comfort
- Fully adjustable shoulders with communication pass-through
- MOLLE webbing attachment coverage for pouches and accessories
- Expandable rear drag strap for emergency extraction
- · Ballistic suspension for proper panel alignment

### ATLAS ACCESSORIES

- · Collar and Throat Protectors
- · Groin Protector
- · Lower Back Protector
- Bicep Protectors
- · Cummerbund
- · Side Plate Pockets 6x6" or 6x8"
- · Quick Release System