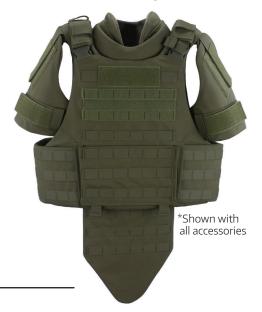

## **ATLAS T7** FULL COVERAGE

Part of the Atlas Tactical Series, the Atlas T7 Full Coverage Tactical Vest is designed for operators that require lightweight protective coverage and high-speed mobility. Engineered as a scalable ballistic platform with optional quick release functionality and a range of accessories that are compatible with all Atlas series vests. The Atlas T7 offers a low-profile solution that is fully customizable with soft and hard armor inserts for mission-specific adaptability.

\*Shown with cummerbund

### STANDARD ON ALL ATLAS MODELS

- · Available in all Level IIIA ballistic packages
- Construction utilizes dual 1000/500 denier Cordura nylon with urethane/water-repellent coating for durability
- Front and rear 3x9" VELCRO® brand loop for ID attachment
- Bottom-loading 10x12" front and rear plate pockets with plate-leveling system (Small accepts 8x10" plates)
- · Spacer mesh on body side for ventilation and comfort
- Fully adjustable shoulders with communication pass-through
- MOLLE webbing attachment coverage for pouches and accessories
- Expandable rear drag strap for emergency extraction
- · Ballistic suspension for proper panel alignment

### ATLAS ACCESSORIES

- · Collar and Throat Protectors
- · Groin Protector
- · Lower Back Protector
- Bicep Protectors
- · Cummerbund
- · Side Plate Pockets 6x6" or 6x8"
- · Quick Release System