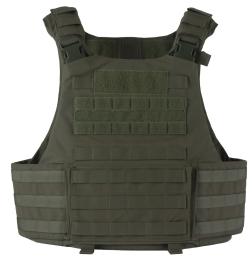

# **ATLAS T3** PLATE CARRIER

Part of the Atlas Tactical Series, the Atlas T3 Tactical Plate Carrier is designed for operators that require lightweight protective coverage and high-speed mobility. Engineered as a scalable ballistic platform with optional quick release functionality and a range of accessories that are compatible with all Atlas series vests. The Atlas T3 offers a low-profile solution that is fully customizable with soft and hard armor inserts for mission-specific adaptability.

### STANDARD ON ALL ATLAS MODELS

- · Available in all Level IIIA ballistic packages
- Construction utilizes dual 1000/500 denier Cordura nylon with urethane/water-repellent coating for durability
- Front and rear 3x9" VELCRO® brand loop for ID attachment
- Bottom-loading 10x12" front and rear plate pockets with plate-leveling system (Small accepts 8x10" plates)
- · Spacer mesh on body side for ventilation and comfort
- Fully adjustable shoulders with communication pass-through
- MOLLE webbing attachment coverage for pouches and accessories
- Expandable rear drag strap for emergency extraction
- · Ballistic suspension for proper panel alignment

### ATLAS ACCESSORIES

- · Collar and Throat Protectors
- · Groin Protector
- · Lower Back Protector

- Bicep Protectors
- · Cummerbund
- · Side Plate Pockets 6x6" or 6x8"
- · Quick Release System