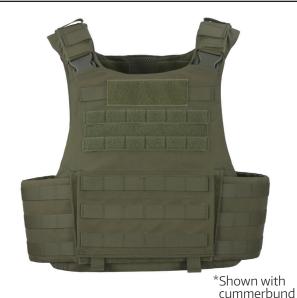

# **ATLAS T3** PLATE CARRIER

Part of the Atlas Tactical Series, the Atlas T3 Tactical Plate Carrier is designed for operators that require lightweight protective coverage and high-speed mobility. Engineered as a scalable ballistic platform with optional quick release functionality and a range of accessories that are compatible with all Atlas series vests. The Atlas T3 offers a low-profile solution that is fully customizable with soft and hard armor inserts for mission-specific adaptability.

\*Shown without cummerbund

### STANDARD ON ALL ATLAS MODELS

- · Available in all Level IIIA ballistic packages
- Construction utilizes dual 1000/500 denier Cordura nylon with urethane/water-repellent coating for durability
- Front and rear 3x9" VELCRO® brand loop for ID attachment
- Bottom-loading 10x12" front and rear plate pockets with plate-leveling system (Small accepts 8x10" plates)
- · Spacer mesh on body side for ventilation and comfort
- Fully adjustable shoulders with communication pass-through
- MOLLE webbing attachment coverage for pouches and accessories
- Expandable rear drag strap for emergency extraction
- · Ballistic suspension for proper panel alignment