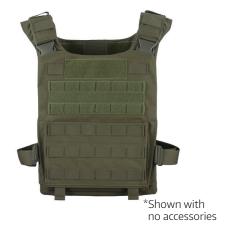

## **ATLAS T5** EXTENDED COVERAGE

Part of the Atlas Tactical Series, the Atlas T5 Extended Coverage Tactical Vest is designed for operators that require lightweight protective coverage and high-speed mobility. Engineered as a scalable ballistic platform with optional quick release functionality and a range of accessories that are compatible with all Atlas series vests. The Atlas T5 offers a low-profile solution that is fully customizable with soft and hard armor inserts for mission-specific adaptability.

### STANDARD ON ALL ATLAS MODELS

- · Available in all Level IIIA ballistic packages
- Construction utilizes dual 1000/500 denier Cordura nylon with urethane/water-repellent coating for durability
- Front and rear 3x9" VELCRO® brand loop for ID attachment
- Bottom-loading 10x12" front and rear plate pockets with plate-leveling system (Small accepts 8x10" plates)
- · Spacer mesh on body side for ventilation and comfort
- Fully adjustable shoulders with communication pass-through
- MOLLE webbing attachment coverage for pouches and accessories
- Expandable rear drag strap for emergency extraction
- · Ballistic suspension for proper panel alignment

### ATLAS ACCESSORIES

- · Collar and Throat Protectors
- Groin Protector
- · Lower Back Protector

- $\cdot \ \mathsf{Bicep\ Protectors}$
- Cummerbund
- · Side Plate Pockets 6x6" or 6x8"
- · Quick Release System