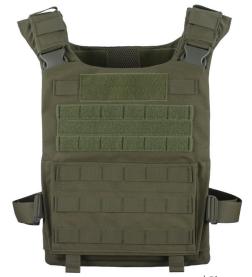

# **ATLAS T3** PLATE CARRIER

Part of the Atlas Tactical Series, the Atlas T3 Tactical Plate Carrier is designed for operators that require lightweight protective coverage and high-speed mobility. Engineered as a scalable ballistic platform with optional quick release functionality and a range of accessories that are compatible with all Atlas series vests. The Atlas T3 offers a low-profile solution that is fully customizable with soft and hard armor inserts for mission-specific adaptability.

### STANDARD ON ALL ATLAS MODELS

- · Available in all Level IIIA ballistic packages
- Construction utilizes dual 1000/500 denier Cordura nylon with urethane/water-repellent coating for durability
- Front and rear 3x9" VELCRO® brand loop for ID attachment
- Bottom-loading 10x12" front and rear plate pockets with plate-leveling system (Small accepts 8x10" plates)
- · Spacer mesh on body side for ventilation and comfort
- Fully adjustable shoulders with communication pass-through
- MOLLE webbing attachment coverage for pouches and accessories
- Expandable rear drag strap for emergency extraction
- · Ballistic suspension for proper panel alignment

### ATLAS ACCESSORIES

- · Collar and Throat Protectors
- · Groin Protector
- · Lower Back Protector

- Bicep Protectors
- · Cummerbund
- · Side Plate Pockets 6x6" or 6x8"
- · Quick Release System