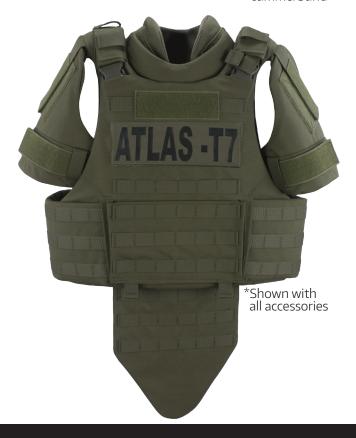

## **ATLAS T7** FULL COVERAGE

Part of the Atlas Tactical Series, the Atlas T7 Full Coverage Tactical Vest is designed for operators that require lightweight protective coverage and high-speed mobility. Engineered as a scalable ballistic platform with optional quick release functionality and a range of accessories that are compatible with all Atlas series vests. The Atlas T7 offers a low-profile solution that is fully customizable with soft and hard armor inserts for mission-specific adaptability.

\*Shown with cummerbund

### STANDARD ON ALL ATLAS MODELS

- · Available in all Level IIIA ballistic packages
- Construction utilizes dual 1000/500 denier Cordura nylon with urethane/water-repellent coating for durability
- Front and rear 3x9" VELCRO® brand loop for ID attachment
- Bottom-loading 10x12" front and rear plate pockets with plate-leveling system (Small accepts 8x10" plates)
- · Spacer mesh on body side for ventilation and comfort
- Fully adjustable shoulders with communication pass-through
- MOLLE webbing attachment coverage for pouches and accessories
- Expandable rear drag strap for emergency extraction
- · Ballistic suspension for proper panel alignment

### ATLAS ACCESSORIES

- · Collar and Throat Protectors
- · Groin Protector
- · Lower Back Protector
- Bicep Protectors
- · Cummerbund
- · Side Plate Pockets 6x6" or 6x8"
- · Quick Release System