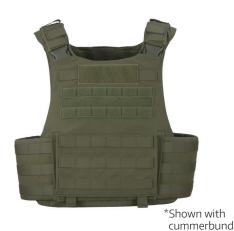

\*Shown without cummerbund

### STANDARD ON ALL ATLAS MODELS

- · Available in all Level IIIA ballistic packages
- Construction utilizes dual 1000/500 denier Cordura nylon with urethane/water-repellent coating for durability
- Front and rear 3x9" VELCRO® brand loop for ID attachment
- Bottom-loading 10x12" front and rear plate pockets with plate-leveling system (Small accepts 8x10" plates)
- · Spacer mesh on body side for ventilation and comfort
- Fully adjustable shoulders with communication pass-through
- MOLLE webbing attachment coverage for pouches and accessories
- Expandable rear drag strap for emergency extraction
- · Ballistic suspension for proper panel alignment

### ATLAS ACCESSORIES

- · Collar and Throat Protectors
- · Groin Protector
- · Lower Back Protector

- Bicep Protectors
- · Cummerbund
- · Side Plate Pockets 6x6" or 6x8"
- · Quick Release System