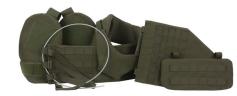

## **ACCESSORIES**

Throat and Collar Protectors

Bicep Protectors

Cummberbund

- · Side Plate Pockets 6x6" or 6x8"
- · Quick Release System

Groin Protector

### ATLAS ACCESSORIES

- · Collar and Throat Protectors
- · Groin Protector
- · Lower Back Protector

- Bicep Protectors
- · Cummerbund
- · Side Plate Pockets 6x6" or 6x8"
- · Quick Release System