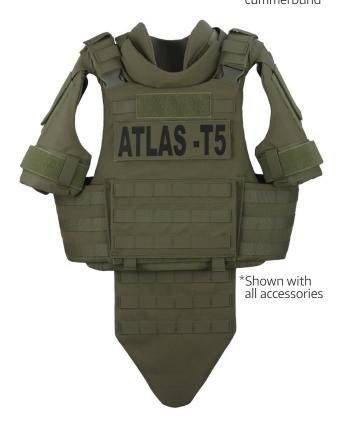

## **ATLAS T5** EXTENDED COVERAGE

Part of the Atlas Tactical Series, the Atlas T5 Extended Coverage Tactical Vest is designed for operators that require lightweight protective coverage and high-speed mobility. Engineered as a scalable ballistic platform with optional quick release functionality and a range of accessories that are compatible with all Atlas series vests. The Atlas T5 offers a low-profile solution that is fully customizable with soft and hard armor inserts for mission-specific adaptability.

\*Shown with cummerbund

### ATLAS ACCESSORIES

- · Collar and Throat Protectors
- Groin Protector
- · Lower Back Protector

- $\cdot \ \mathsf{Bicep\ Protectors}$
- Cummerbund
- · Side Plate Pockets 6x6" or 6x8"
- · Quick Release System