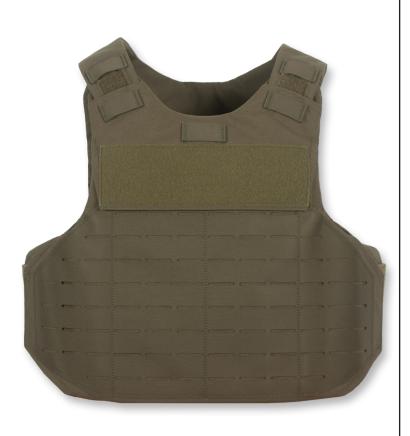

## TACTICAL RESPONSE LASER-CUT

- Accepts all GH concealable panels
- External tactical carrier with laser-cut webbing
- Durable 500 and 1000 denier Cordura Nylon outer materials
- Front and rear top-loading plate pockets accept 5x7", 5x8", 7x9", 8x10", and 10x12" special threat and hard armor plates (size restrictions apply)
- Overlapping shoulder and back-to-front side closures offer up to 3" of adjustment utilizing durable highprofile hook and loop
- Front and rear 3x10" loop for ID attachment (IDs sold separately)
- Rear telescoping drag strap for emergency extraction
- $\cdot\,$  Mic tabs at shoulders and center chest
- $\cdot$  Internal cummerbund for secure fit
- $\cdot\,$  Easy and secure body-side panel access
- Ballistic suspension for proper panel alignment prevents sagging and curling

## FEATURES

BACK

SIDE

SIDE CLOSURE

REAR DRAG STRAP

(866) 920-5940 | www.gharmorsystems.com