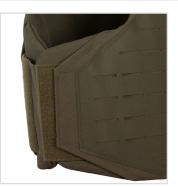

## TACTICAL RESPONSE LASER-CUT

- Accepts all GH concealable panels
- External tactical carrier with laser-cut webbing
- Durable 500 and 1000 denier Cordura Nylon outer materials
- Front and rear top-loading plate pockets accept 5x7", 5x8", 7x9", 8x10", and 10x12" special threat and hard armor plates (size restrictions apply)
- Overlapping shoulder and back-to-front side closures offer up to 3" of adjustment utilizing durable highprofile hook and loop
- Front and rear 3x10" loop for ID attachment (IDs sold separately)
- Rear telescoping drag strap for emergency extraction
- $\cdot\,$  Mic tabs at shoulders and center chest
- $\cdot$  Internal cummerbund for secure fit
- $\cdot\,$  Easy and secure body-side panel access
- Ballistic suspension for proper panel alignment prevents sagging and curling

## FEATURES

BACK

SIDE

SIDE CLOSURE

REAR DRAG STRAP

(866) 920-5940 | www.gharmorsystems.com